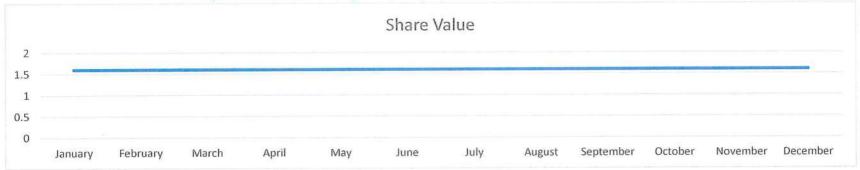

.6             | 1.6             | 1.6            |
| مارس   | 1.6             | 1.6             | 1.6            |
| أبريل  | 1.6             | 1.6             | 1.6            |
| مايو   | 1.6             | 1.6             | 1.6            |
| يونيو  | 1.6             | 1.6             | 1.6            |
| يوليو  | 1.6             | 1.6             | 1.6            |
| أغسطس  | 1.6             | 1.6             | 1.6            |
| سبتمبر | 1.6             | 1.6             | 1.6            |
| أكتوبر | 1.6             | 1.6             | 1.6            |
| نوفمبر | 1.6             | 1.6             | 1.6            |
| ديسمبر | 1.6             | 1.6             | 1.6            |

بيان بالأداء المقارن لسهم الشركة مع مؤشر السوق العام ومؤشر القطاع الذي تنتمي إليه الشركة خلال العام 2024.



# بيان بتوزيع ملكية المساهمين كما في 2024/12/31 (أفراد، شركات، حكومات) مصنفة على النحو الآتي: التالي: محلي، خليجي، عربي، وأجنبي.

|         | المملوكة | نسبة الأسهم ا |       | تصنيف المساهم |   |
|---------|----------|---------------|-------|---------------|---|
| المجموع | حكومة    | شركات         | أفراد |               | 6 |
| %60     | 0        | 50.5%         | 9.5%  | محلي          | 1 |
| %40     | 0        | 40%           | 0     | عربي          | 2 |
| 0       | 0        | 0             | 0     | أجنبي         | 3 |
| %100    | 0        | 90.5%         | 9.5%  | المجموع       | 4 |

# بيان بالمساهمين الذين يملكون 5% أو أكثر من رأس مال الشركة كما في 2024/12/31 حسب الجدول التالي:

| نسبة الأسهم المملوكة من رأس مال الشركة | عدد الأسهم المملوكة | الاسم