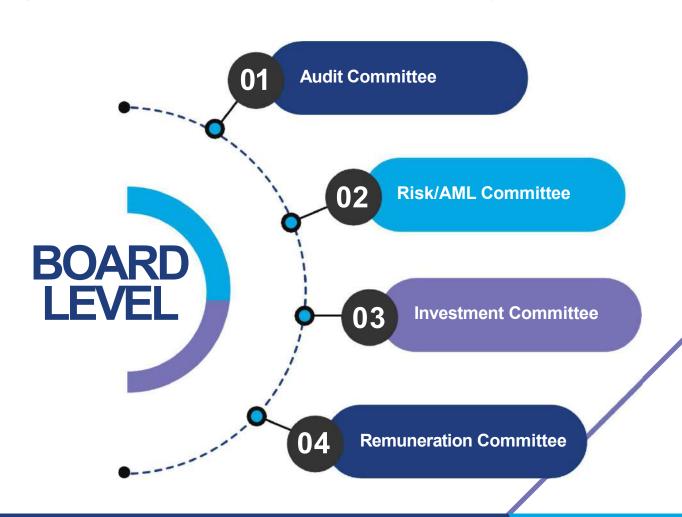

#### **Governance Structure**

### a. Board Level

The Board of Fidelity United has structured various committees to manage and look after the affairs of the company. These are designed considering the most appropriate governance structure with the size of the company.