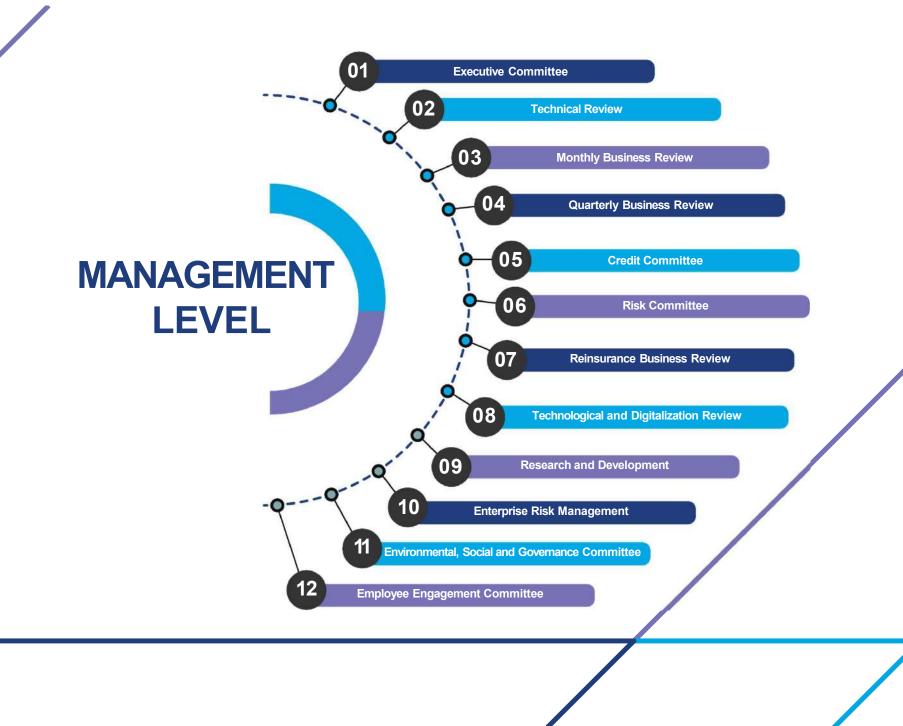

#### **Governance Structure**

### b. Management Level

The governance structure at Management Level is created by keeping in mind the strong growth of the company, our future aspirations and the necessary risk management needed to operate the company.